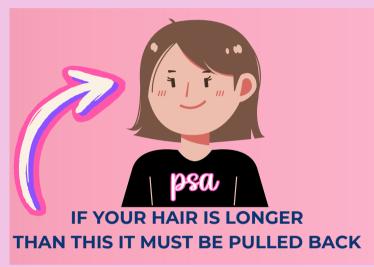

### **HAIR AT CAMP**

IF YOUR HAIR IS PAST YOUR EARS/SHOULDERS IT MUST BE PULLED BACK IN A PONY TAIL OR BRAD

ponytails & braids preferred