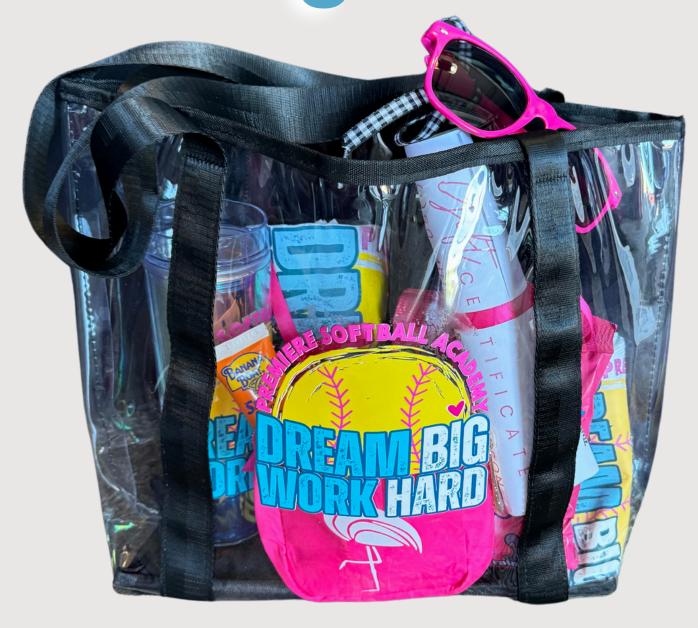

# HOMERUN \$250

Clear Bag
Make-up Bag
T-Shirt
Crew Neck Sweatshirt
Water Bottle
Cooling Towel
Game Day Towel
Chapstick
Pink Sunglasses
+ Surprise Goodies

## SINGLE sinn

Draw String Bag
T-Shirt
Water Bottle
Cooling Towel
Chapstick
Pink Sunglasses
+ Surprise Goodies